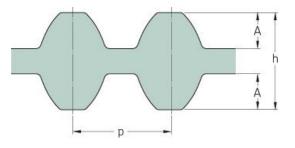

## PHG DS8M-2104-30

| No. of teeth      | 263   |
|-------------------|-------|
| Pitch length (in) | 82.83 |
| Pitch length (mm) | 2104  |
| h = Height (mm)   | 7.47  |
| Width (mm)        | 30    |
| Sleeve (Y/N)      | N     |