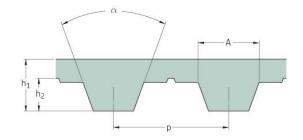

## PHG T2.5-170-6

| No. of teeth      | 68   |
|-------------------|------|
| Pitch length (in) | 6.69 |
| Pitch length (mm) | 170  |
| h1 = Height (mm)  | 1.3  |
| Width (mm)        | 6    |
| Sleeve (Y/N)      | N    |