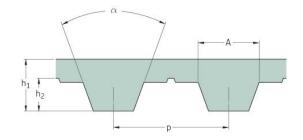

## PHG T5-580-16

| No. of teeth      | 116   |
|-------------------|-------|
| Pitch length (in) | 22.83 |
| Pitch length (mm) | 580   |
| h1 = Height (mm)  | 2.2   |
| Width (mm)        | 16    |
| Sleeve (Y/N)      | Ν     |