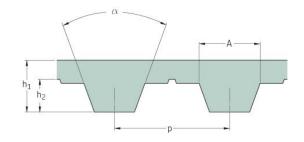

## PHG T5-790-6

| No. of teeth      | 158  |
|-------------------|------|
| Pitch length (in) | 31.1 |
| Pitch length (mm) | 790  |
| h1 = Height (mm)  | 2.2  |
| Width (mm)        | 6    |
| Sleeve (Y/N)      | N    |