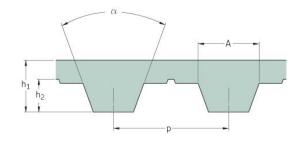

## PHG T5-790-16

| No. of teeth      | 158  |
|-------------------|------|
| Pitch length (in) | 31.1 |
| Pitch length (mm) | 790  |
| h1 = Height (mm)  | 2.2  |
| Width (mm)        | 16   |
| Sleeve (Y/N)      | N    |