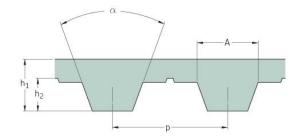

## PHG T5-1270-12

| No. of teeth      | 254  |
|-------------------|------|
| Pitch length (in) | 50   |
| Pitch length (mm) | 1270 |
| h1 = Height (mm)  | 2.2  |
| Width (mm)        | 12   |
| Sleeve (Y/N)      | N    |