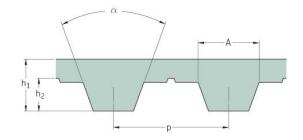

## PHG T5-1275-6

| No. of teeth      | 255  |
|-------------------|------|
| Pitch length (in) | 50.2 |
| Pitch length (mm) | 1275 |
| h1 = Height (mm)  | 2.2  |
| Width (mm)        | 6    |
| Sleeve (Y/N)      | N    |