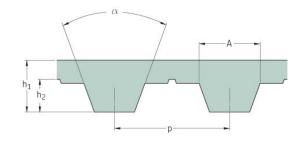

## PHG T5-1740-6

| No. of teeth      | 348  |
|-------------------|------|
| Pitch length (in) | 68.5 |
| Pitch length (mm) | 1740 |
| h1 = Height (mm)  | 2.2  |
| Width (mm)        | 6    |
| Sleeve (Y/N)      | N    |