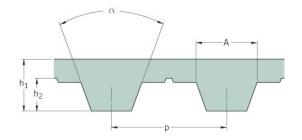

## PHG T10-1030-25

| No. of teeth      | 103   |
|-------------------|-------|
| Pitch length (in) | 40.55 |
| Pitch length (mm) | 1030  |
| h1 = Height (mm)  | 4.5   |
| Width (mm)        | 25    |
| Sleeve (Y/N)      | N     |