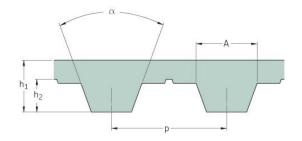

## PHG T10-2700-20

| No. of teeth      | 270   |
|-------------------|-------|
| Pitch length (in) | 106.3 |
| Pitch length (mm) | 2700  |
| h1 = Height (mm)  | 4.5   |
| Width (mm)        | 20    |
| Sleeve (Y/N)      | N     |