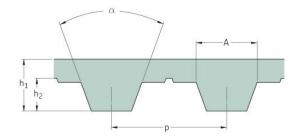

## PHG T20-2240-170

| No. of teeth      | 112   |
|-------------------|-------|
| Pitch length (in) | 88.19 |
| Pitch length (mm) | 2240  |
| h1 = Height (mm)  | 8     |
| Width (mm)        | 170   |
| Sleeve (Y/N)      | N     |