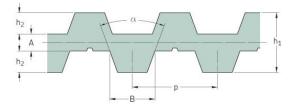

Belts Timing DA-T5

## PHG DA-T5-1270-32



| No. of teeth      | 254  |
|-------------------|------|
| Pitch length (in) | 50   |
| Pitch length (mm) | 1270 |
| h1 = Height (mm)  | 3.4  |
| Width (mm)        | 32   |
| Sleeve (Y/N)      | N    |

 ® SKF is a registered trademark of the SKF Group
© SKF Group 2012
The contents of this publication are the copyright of the publisher and may not be reproduced (even extracts) unless prior written permission is granted. Every care has been taken to ensure the accuracy of the information contained in this publication but no liability can be accepted for any loss or damage whether direct, indirect or consequential arising out of the use of the information contained herein.