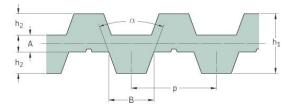

## PHG DA-T10-2600-10

| No. of teeth      | 260    |
|-------------------|--------|
| Pitch length (in) | 102.36 |
| • • •             |        |
| Pitch length (mm) | 2600   |
| h1 = Height (mm)  | 7      |
| Width (mm)        | 10     |
| Sleeve (Y/N)      | N      |