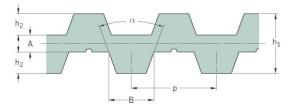

## PHG DB-T20-1700-170

| No. of teeth      | 85    |
|-------------------|-------|
| Pitch length (in) | 66.93 |
| Pitch length (mm) | 1700  |
| h1 = Height (mm)  | 13    |
| Width (mm)        | 170   |
| Sleeve (Y/N)      | N     |