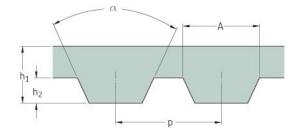

## PHG AT5-825-8

| No. of teeth      | 165   |
|-------------------|-------|
| Pitch length (in) | 32.48 |
| Pitch length (mm) | 825   |
| h1 = Height (mm)  | 2.2   |
| Width (mm)        | 8     |
| Sleeve (Y/N)      | N     |