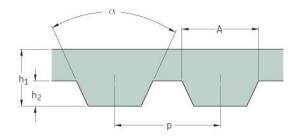

## PHG AT10-730-32

| No. of teeth      | 73    |
|-------------------|-------|
| Pitch length (in) | 28.74 |
| Pitch length (mm) | 730   |
| h1 = Height (mm)  | 4.5   |
| Width (mm)        | 32    |
| Sleeve (Y/N)      | N     |