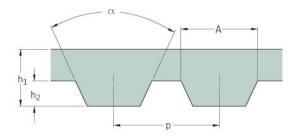

## PHG AT10-1010-10

| No. of teeth      | 101   |
|-------------------|-------|
| Pitch length (in) | 39.76 |
| Pitch length (mm) | 1010  |
| h1 = Height (mm)  | 5     |
| Width (mm)        | 10    |
| Sleeve (Y/N)      | Ν     |