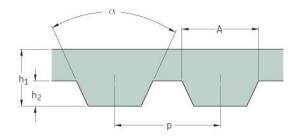

## PHG AT10-1150-16

| No. of teeth      | 115   |
|-------------------|-------|
| Pitch length (in) | 45.28 |
| Pitch length (mm) | 1150  |
| h1 = Height (mm)  | 4.5   |
| Width (mm)        | 16    |
| Sleeve (Y/N)      | N     |