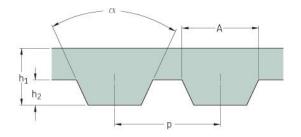

## PHG AT10-1250-16

| No. of teeth      | 125   |
|-------------------|-------|
| Pitch length (in) | 49.21 |
| Pitch length (mm) | 1250  |
| h1 = Height (mm)  | 4.5   |
| Width (mm)        | 16    |
| Sleeve (Y/N)      | N     |