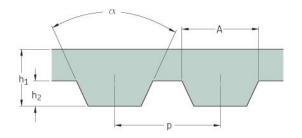

## PHG AT10-1800-50

| No. of teeth      | 180   |
|-------------------|-------|
| Pitch length (in) | 70.87 |
| Pitch length (mm) | 1800  |
| h1 = Height (mm)  | 4.5   |
| Width (mm)        | 50    |
| Sleeve (Y/N)      | N     |