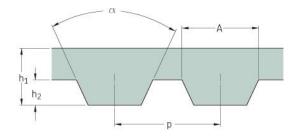

## PHG AT10-2400-12

| No. of teeth      | 240   |
|-------------------|-------|
| Pitch length (in) | 94.49 |
| Pitch length (mm) | 2400  |
| h1 = Height (mm)  | 4.5   |
| Width (mm)        | 12    |
| Sleeve (Y/N)      | N     |