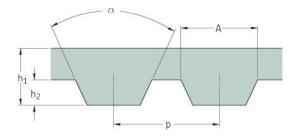

## PHG AT20-1700-230

| No. of teeth      | 85    |
|-------------------|-------|
| Pitch length (in) | 66.93 |
| Pitch length (mm) | 1700  |
| h1 = Height (mm)  | 8     |
| Width (mm)        | 230   |
| Sleeve (Y/N)      | N     |