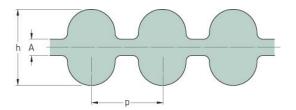

## PHG DA-3720-8M-S180

| No. of teeth      | 465    |
|-------------------|--------|
| Pitch length (in) | 146.46 |
| Pitch length (mm) | 3720   |
| h = Height (mm)   | 8.2    |
| Width (mm)        | 180    |
| Sleeve (Y/N)      | Y      |