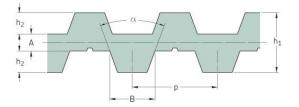

## PHG DB-T5-585-10

| No. of teeth      | 117   |
|-------------------|-------|
| Pitch length (in) | 23.03 |
| Pitch length (mm) | 585   |
| h1 = Height (mm)  | 3.4   |
| Width (mm)        | 10    |
| Sleeve (Y/N)      | N     |