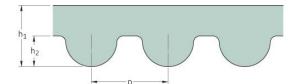

## PHG 657-3M-9

| No. of teeth      | 219   |
|-------------------|-------|
| Pitch length (in) | 25.87 |
| Pitch length (mm) | 657   |
| h1 = Height (mm)  | 2.4   |
| Width (mm)        | 9     |
| Sleeve (Y/N)      | N     |