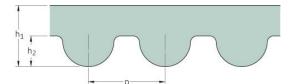

## PHG 2660-14M-115

| No. of teeth      | 190    |
|-------------------|--------|
| Pitch length (in) | 104.72 |
| Pitch length (mm) | 2660   |
| h1 = Height (mm)  | 10     |
| Width (mm)        | 115    |
| Sleeve (Y/N)      | -      |