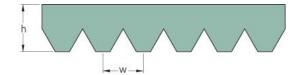

## **PHG 8PH600**

| No. of ribs           | 8    |
|-----------------------|------|
| Effective length      | 600  |
| (mm)                  |      |
| Effective length (in) | 23.6 |
| h = Height (mm)       | 2.5  |
| Width (mm)            | 12.8 |
| w = Distance          | 1.6  |
| between teeth         |      |
| (mm)                  |      |
|                       |      |