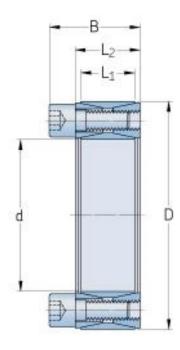

## PHF FX10-22X47

| Bushing no.                                                   | FX10 |
|---------------------------------------------------------------|------|
| d (mm)                                                        | 22   |
| d (in)                                                        | 0.87 |
| D (mm)                                                        | 47   |
| d <sub>w</sub> (mm)                                           | -    |
| L (mm)                                                        | -    |
| L <sub>1</sub> (mm)                                           | 17   |
| L <sub>2</sub> (mm)                                           | 20   |
| L₃ (mm)                                                       | -    |
| B (mm)                                                        | 27.5 |
| D <sub>1</sub> (mm)                                           | -    |
| d <sub>1</sub> (mm)                                           | -    |
| e (mm)                                                        | -    |
| F <sub>t</sub> Transmissible<br>axial force (kN)              | 27   |
| M <sub>t</sub> Transmissible<br>torque (Nm)                   | 300  |
| P <sub>w</sub> Shaft surface<br>pressure (N/mm <sup>2</sup> ) | 195  |
| P <sub>n</sub> Hub surface<br>pressure (N/mm <sup>2</sup> )   | 90   |
| Clamp screws Qty                                              | 8    |
| Clamp screws size                                             | M6   |
|                                                               |      |

| Clamp screws nut     | -   |
|----------------------|-----|
| M <sub>s</sub> Screw | 15  |
| tightening torque    |     |
| (Nm)                 |     |
| Weight (kg)          | 0.2 |

® SKF is a registered trademark of the SKF Group
© SKF Group 2012
The contents of this publication are the copyright of the publisher and may not be reproduced (even extracts) unless prior written permission is granted. Every care has been taken to ensure the accuracy of the information contained in this publication but no liability can be accepted for any loss or damage whether direct, indirect or consequential arising the second secon out of the use of the information contained herein.