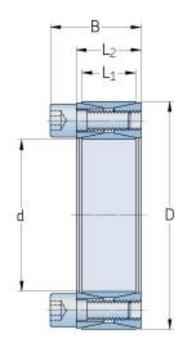

## PHF FX10-48X80

| Bushing no.                                      | FX10 |
|--------------------------------------------------|------|
| d (mm)                                           | 48   |
| d (in)                                           | 1.89 |
| D (mm)                                           | 80   |
| d <sub>w</sub> (mm)                              | -    |
| L (mm)                                           | -    |
| L <sub>1</sub> (mm)                              | 20   |
| L <sub>2</sub> (mm)                              | 24   |
| L₃ (mm)                                          | -    |
| B (mm)                                           | 33.5 |
| D <sub>1</sub> (mm)                              | -    |
| d <sub>1</sub> (mm)                              | -    |
| e (mm)                                           | -    |
| F <sub>t</sub> Transmissible                     | 71   |
| axial force (kN)<br>M <sub>t</sub> Transmissible | 1700 |
| torque (Nm)                                      | 1700 |
| $P_w$ Shaft surface                              | 196  |
| pressure (N/mm²)                                 |      |
| P <sub>n</sub> Hub surface                       | 115  |
| pressure (N/mm²)                                 |      |
| Clamp screws Qty                                 | 12   |
| Clamp screws size                                | M8   |