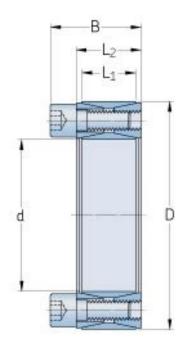

## PHF FX10-50X80

| Bushing no.                                                   | FX10                                   |
|---------------------------------------------------------------|----------------------------------------|
| d (mm)                                                        | 50                                     |
| d (in)                                                        | 1.97                                   |
| D (mm)                                                        | 80                                     |
| d <sub>w</sub> (mm)                                           | -                                      |
| L (mm)                                                        | -                                      |
| L <sub>1</sub> (mm)                                           | 20                                     |
| L <sub>2</sub> (mm)                                           | 24                                     |
| L₃ (mm)                                                       | -                                      |
| B (mm)                                                        | 33.5                                   |
| D <sub>1</sub> (mm)                                           | -                                      |
| d <sub>1</sub> (mm)                                           | -                                      |
| e (mm)                                                        | -                                      |
| F <sub>t</sub> Transmissible                                  | 71                                     |
| axial force (kN)                                              |                                        |
| M <sub>t</sub> Transmissible<br>torque (Nm)                   | 1770                                   |
|                                                               | 190                                    |
| P <sub>w</sub> Shaft surface<br>pressure (N/mm <sup>2</sup> ) | 190                                    |
| $P_n$ Hub surface                                             | 115                                    |
| pressure (N/mm²)                                              |                                        |
| Clamp screws Qty                                              | 12                                     |
| Clamp screws size                                             | M8                                     |
| ***************************************                       | /••••••••••••••••••••••••••••••••••••• |