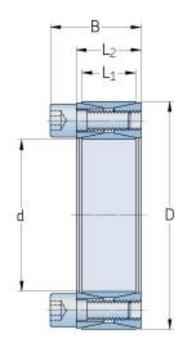

## PHF FX10-65X95

| Bushing no.                                                   | FX10 |
|---------------------------------------------------------------|------|
| d (mm)                                                        | 65   |
| d (in)                                                        | 2.56 |
| D (mm)                                                        | 95   |
| d <sub>w</sub> (mm)                                           | -    |
| L (mm)                                                        | -    |
| L <sub>1</sub> (mm)                                           | 20   |
| L <sub>2</sub> (mm)                                           | 24   |
| L <sub>3</sub> (mm)                                           | -    |
| B (mm)                                                        | 33.5 |
| D <sub>1</sub> (mm)                                           | -    |
| d <sub>1</sub> (mm)                                           | -    |
| e (mm)                                                        | -    |
| F <sub>t</sub> Transmissible<br>axial force (kN)              | 93   |
| M <sub>t</sub> Transmissible<br>torque (Nm)                   | 3040 |
| P <sub>w</sub> Shaft surface<br>pressure (N/mm <sup>2</sup> ) | 190  |
| P <sub>n</sub> Hub surface<br>pressure (N/mm <sup>2</sup> )   | 130  |
| Clamp screws Qty                                              | 16   |
| Clamp screws size                                             | M8   |
|                                                               |      |

| Clamp screws nut     | -   |
|----------------------|-----|
| M <sub>s</sub> Screw | 37  |
| tightening torque    |     |
| (Nm)                 |     |
| Weight (kg)          | 0.7 |

® SKF is a registered trademark of the SKF Group
© SKF Group 2012
The contents of this publication are the copyright of the publisher and may not be reproduced (even extracts) unless prior written permission is granted. Every care has been taken to ensure the accuracy of the information contained in this publication but no liability can be accepted for any loss or damage whether direct, indirect or consequential arising the second secon out of the use of the information contained herein.