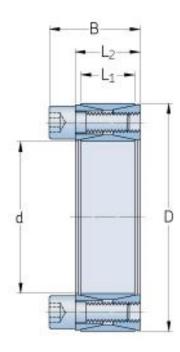

Bushings and Hubs FX keyless bushings

## PHF FX10-240X305

| FX10  |
|-------|
| 240   |
| 9.45  |
| 305   |
| -     |
| -     |
| 50    |
| 56    |
| -     |
| 74    |
| -     |
| -     |
| -     |
| 715   |
|       |
| 85500 |
|       |
| 160   |
|       |
| 125   |
|       |
| 30    |
| M16   |
|       |