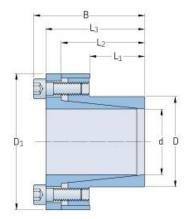

## PHF FX20-16X24

| Bushing no.                                                 | FX20 |
|-------------------------------------------------------------|------|
| d (mm)                                                      | 16   |
| d (in)                                                      | 0.63 |
| D (mm)                                                      | 24   |
| d <sub>w</sub> (mm)                                         | -    |
| L (mm)                                                      | -    |
| L <sub>1</sub> (mm)                                         | 16   |
| L <sub>2</sub> (mm)                                         | 29   |
| L₃ (mm)                                                     | 36   |
| B (mm)                                                      | 42   |
| D <sub>1</sub> (mm)                                         | 45   |
| d <sub>1</sub> (mm)                                         | -    |
| e (mm)                                                      | -    |
| F <sub>t</sub> Transmissible                                | 17.1 |
| axial force (kN)                                            | 4    |
| M <sub>t</sub> Transmissible                                | 140  |
| torque (Nm)                                                 | 190  |
| P <sub>w</sub> Shaft surface                                | 180  |
| pressure (N/mm <sup>2</sup> )<br>P <sub>n</sub> Hub surface | 120  |
| pressure (N/mm <sup>2</sup> )                               |      |
| Clamp screws Qty                                            | 3    |
| Clamp screws size                                           | M6   |
| Clamp screws nut                                            | -    |
| M <sub>s</sub> Screw                                        | 17   |
| tightening torque                                           |      |
| (Nm)                                                        |      |
| Weight (kg)                                                 | 0.22 |