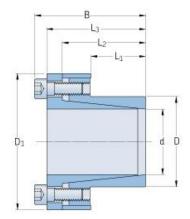

## PHF FX20-60X77

| Bushing no.                                                 | FX20 |
|-------------------------------------------------------------|------|
| d (mm)                                                      | 60   |
| d (in)                                                      | 2.36 |
| D (mm)                                                      | 77   |
| d <sub>w</sub> (mm)                                         | -    |
| L (mm)                                                      | -    |
| L <sub>1</sub> (mm)                                         | 55   |
| L <sub>2</sub> (mm)                                         | 72   |
| L <sub>3</sub> (mm)                                         | 80   |
| B (mm)                                                      | 88   |
| D <sub>1</sub> (mm)                                         | 104  |
| d <sub>1</sub> (mm)                                         | -    |
| e (mm)                                                      | -    |
| F <sub>t</sub> Transmissible                                | 94   |
| axial force (kN)                                            |      |
| M <sub>t</sub> Transmissible                                | 2840 |
| torque (Nm)                                                 | 75   |
| $P_w$ Shaft surface                                         | 75   |
| pressure (N/mm <sup>2</sup> )<br>P <sub>n</sub> Hub surface | 60   |
| pressure (N/mm <sup>2</sup> )                               |      |
| Clamp screws Qty                                            | 9    |
| Clamp screws size                                           | M8   |
| Clamp screws nut                                            | -    |
| M <sub>s</sub> Screw                                        | 41   |
| tightening torque                                           |      |
| (Nm)                                                        |      |
| Weight (kg)                                                 | 1.8  |