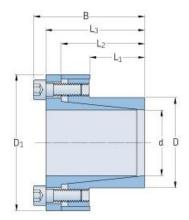

## PHF FX20-90X112

| FX20 |
|------|
| 90   |
| 3.54 |
| 112  |
| -    |
| -    |
| 65   |
| 86   |
| 96   |
| 106  |
| 144  |
| -    |
| -    |
| 200  |
|      |
| 9000 |
|      |
| 90   |
| 75   |
| 75   |
| 12   |
|      |
| M10  |
| -    |
| 83   |
|      |
|      |
| 3.9  |
|      |