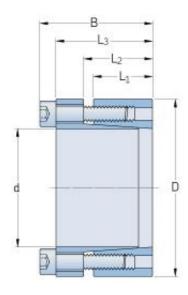

## PHF FX40-40X65

| Bushing no.                                 | FX40 |
|---------------------------------------------|------|
| d (mm)                                      | 40   |
| d (in)                                      | 1.57 |
| D (mm)                                      | 65   |
| d <sub>w</sub> (mm)                         | -    |
| L (mm)                                      | -    |
| L <sub>1</sub> (mm)                         | 26   |
| L <sub>2</sub> (mm)                         | 29   |
| L <sub>3</sub> (mm)                         | 42   |
| B (mm)                                      | 48   |
| D <sub>1</sub> (mm)                         | -    |
| d <sub>1</sub> (mm)                         | -    |
| e (mm)                                      | -    |
| F <sub>t</sub> Transmissible                | 82   |
| axial force (kN)                            |      |
| M <sub>t</sub> Transmissible                | 1640 |
| torque (Nm)                                 | 190  |
| P <sub>w</sub> Shaft surface                | 190  |
| pressure (N/mm²) P <sub>n</sub> Hub surface | 115  |
| pressure (N/mm²)                            | 113  |
| Clamp screws Qty                            | 9    |
| Clamp screws size                           | M6   |
| Clamp screws nut                            | -    |
| M <sub>s</sub> Screw                        | 17   |
| tightening torque                           |      |