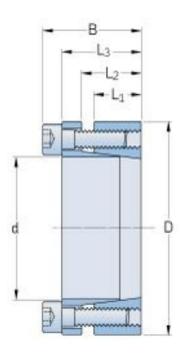

## PHF FX41-75X115

| Bushing no.                                                   | FX41 |
|---------------------------------------------------------------|------|
| d (mm)                                                        | 75   |
| d (in)                                                        | 2.95 |
| D (mm)                                                        | 115  |
| d <sub>w</sub> (mm)                                           | -    |
| L (mm)                                                        | -    |
| L <sub>1</sub> (mm)                                           | 24   |
| L <sub>2</sub> (mm)                                           | 30   |
| L₃ (mm)                                                       | 40   |
| B (mm)                                                        | 50   |
| D <sub>1</sub> (mm)                                           | -    |
| d <sub>1</sub> (mm)                                           | -    |
| e (mm)                                                        | -    |
| F <sub>t</sub> Transmissible<br>axial force (kN)              | 179  |
| M <sub>t</sub> Transmissible<br>torque (Nm)                   | 6700 |
| P <sub>w</sub> Shaft surface<br>pressure (N/mm <sup>2</sup> ) | 260  |
| P <sub>n</sub> Hub surface<br>pressure (N/mm <sup>2</sup> )   | 170  |
| Clamp screws Qty                                              | 8    |
| Clamp screws size                                             | M10  |
|                                                               |      |