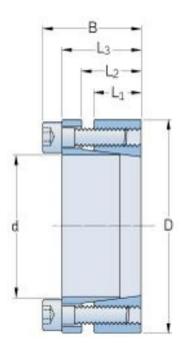

## PHF FX41-95X135

| Bushing no.                                                   | FX41  |
|---------------------------------------------------------------|-------|
| d (mm)                                                        | 95    |
| d (in)                                                        | 3.74  |
| D (mm)                                                        | 135   |
| d <sub>w</sub> (mm)                                           | -     |
| L (mm)                                                        | -     |
| L <sub>1</sub> (mm)                                           | 24    |
| L <sub>2</sub> (mm)                                           | 30    |
| L₃ (mm)                                                       | 40    |
| B (mm)                                                        | 50    |
| D <sub>1</sub> (mm)                                           | -     |
| d <sub>1</sub> (mm)                                           | -     |
| e (mm)                                                        | -     |
| F <sub>t</sub> Transmissible<br>axial force (kN)              | 224   |
| M <sub>t</sub> Transmissible<br>torque (Nm)                   | 10600 |
| P <sub>w</sub> Shaft surface<br>pressure (N/mm <sup>2</sup> ) | 260   |
| P <sub>n</sub> Hub surface<br>pressure (N/mm <sup>2</sup> )   | 180   |
| Clamp screws Qty                                              | 10    |
| Clamp screws size                                             | M10   |
|                                                               |       |

| Clamp screws nut                          | -   |
|-------------------------------------------|-----|
| M <sub>s</sub> Screw<br>tightening torque | 70  |
| (Nm)                                      |     |
| Weight (kg)                               | 2.3 |