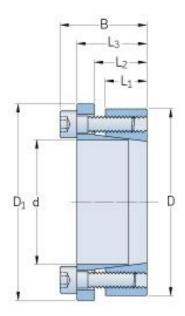

## PHF FX51-42X75

| Bushing no.                                 | FX51     |
|---------------------------------------------|----------|
| d (mm)                                      | 42       |
| d (in)                                      | 1.65     |
| D (mm)                                      | 75       |
| d <sub>w</sub> (mm)                         | -        |
| L (mm)                                      | -        |
| L <sub>1</sub> (mm)                         | 20       |
| L <sub>2</sub> (mm)                         | 25       |
| L <sub>3</sub> (mm)                         | 33       |
| B (mm)                                      | 41       |
| D <sub>1</sub> (mm)                         | 84       |
| d <sub>1</sub> (mm)                         | -        |
| e (mm)                                      | -        |
| F <sub>t</sub> Transmissible                | 73       |
| axial force (kN)                            |          |
| M <sub>t</sub> Transmissible                | 1530     |
| torque (Nm)                                 | 225      |
| P <sub>w</sub> Shaft surface                | 225      |
| pressure (N/mm²) P <sub>n</sub> Hub surface | 125      |
| pressure (N/mm²)                            | 120      |
| Clamp screws Qty                            | 7        |
| Clamp screws size                           | M8       |
| Clamp screws nut                            | -        |
| M <sub>s</sub> Screw                        | 41       |
| J = = · = · ·                               | <u> </u> |