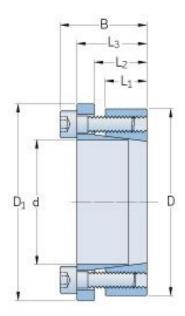

## PHF FX51-55X85

| Bushing no.                                 | FX51     |
|---------------------------------------------|----------|
| d (mm)                                      | 55       |
| d (in)                                      | 2.17     |
| D (mm)                                      | 85       |
| d <sub>w</sub> (mm)                         | -        |
| L (mm)                                      | -        |
| L <sub>1</sub> (mm)                         | 20       |
| L <sub>2</sub> (mm)                         | 25       |
| L <sub>3</sub> (mm)                         | 33       |
| B (mm)                                      | 41       |
| D <sub>1</sub> (mm)                         | 94       |
| d <sub>1</sub> (mm)                         | -        |
| e (mm)                                      | -        |
| F <sub>t</sub> Transmissible                | 83.5     |
| axial force (kN)                            |          |
| M <sub>t</sub> Transmissible                | 2300     |
| torque (Nm)                                 | 200      |
| P <sub>w</sub> Shaft surface                | 200      |
| pressure (N/mm²) P <sub>n</sub> Hub surface | 130      |
| pressure (N/mm²)                            | 130      |
| Clamp screws Qty                            | 8        |
| Clamp screws size                           | M8       |
| Clamp screws nut                            | -        |
| M <sub>s</sub> Screw                        | 41       |
| , 50. 600                                   | <u> </u> |