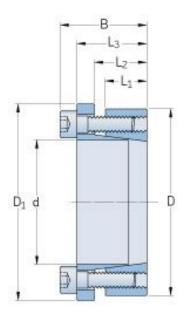

## PHF FX52-40X65

| Bushing no.                                 | FX52 |
|---------------------------------------------|------|
| d (mm)                                      | 40   |
| d (in)                                      | 1.57 |
| D (mm)                                      | 65   |
| d <sub>w</sub> (mm)                         | -    |
| L (mm)                                      | -    |
| L <sub>1</sub> (mm)                         | 17   |
| L <sub>2</sub> (mm)                         | 22   |
| L <sub>3</sub> (mm)                         | 30   |
| B (mm)                                      | 38   |
| D <sub>1</sub> (mm)                         | 72   |
| d <sub>1</sub> (mm)                         | -    |
| e (mm)                                      | -    |
| F <sub>t</sub> Transmissible                | 52.5 |
| axial force (kN)                            |      |
| M <sub>t</sub> Transmissible                | 1050 |
| torque (Nm)                                 | 205  |
| P <sub>w</sub> Shaft surface                | 205  |
| pressure (N/mm²) P <sub>n</sub> Hub surface | 130  |
| pressure (N/mm²)                            | 100  |
| Clamp screws Qty                            | 5    |
| Clamp screws size                           | M8   |
| Clamp screws nut                            | -    |
| M <sub>s</sub> Screw                        | 41   |
| ·i                                          |      |