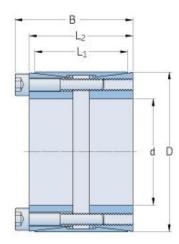

## PHF FX60-120X165

| FX60  |
|-------|
| 120   |
| 4.72  |
| 165   |
| -     |
| -     |
| 90    |
| 100   |
| -     |
| 112   |
| -     |
| -     |
| -     |
| 573   |
|       |
| 40300 |
|       |
| 165   |
|       |
| 120   |
|       |
| 14    |
| M12   |
| -     |
| 145   |
|       |
|       |
| 7.2   |
|       |