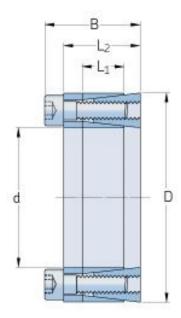

## PHF FX120-25X47

| Bushing no.                  | FX120 |
|------------------------------|-------|
| d (mm)                       | 25    |
| d (in)                       | 0.98  |
| D (mm)                       | 47    |
| d <sub>w</sub> (mm)          | -     |
| L (mm)                       | -     |
| L <sub>1</sub> (mm)          | 12    |
| L <sub>2</sub> (mm)          | 18.5  |
| L <sub>3</sub> (mm)          | -     |
| B (mm)                       | 24.5  |
| D <sub>1</sub> (mm)          | -     |
| d <sub>1</sub> (mm)          | -     |
| e (mm)                       | -     |
| F <sub>t</sub> Transmissible | -     |
| axial force (kN)             |       |
| M <sub>t</sub> Transmissible | 330   |
| torque (Nm)                  | 222   |
| P <sub>w</sub> Shaft surface | 230   |
| pressure (N/mm²)             |       |
| P <sub>n</sub> Hub surface   | 120   |
| pressure (N/mm²)             |       |
| Clamp screws Qty             | 8     |
| Clamp screws size            | M6    |
| Clamp screws nut             | -     |