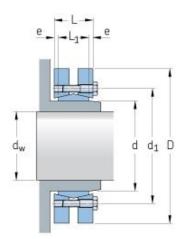

## PHF FX190-140X230

| 5    |                              | D1100 |
|------|------------------------------|-------|
|      | Bushing no.                  | FX190 |
|      | d (mm)                       | 140   |
|      | d (in)                       | 5.51  |
|      | D (mm)                       | 230   |
|      | d <sub>w</sub> (mm)          | 95    |
|      | L (mm)                       | 60.5  |
|      | L <sub>1</sub> (mm)          | 46    |
|      | L <sub>2</sub> (mm)          | -     |
|      | L₃ (mm)                      | -     |
|      | B (mm)                       | 0     |
|      | D <sub>1</sub> (mm)          | -     |
|      | d <sub>1</sub> (mm)          | 175   |
|      | e (mm)                       | 7.25  |
|      | F <sub>t</sub> Transmissible | 367   |
|      | axial force (kN)             |       |
|      | M <sub>t</sub> Transmissible | 15100 |
|      | torque (Nm)                  |       |
|      | P <sub>w</sub> Shaft surface | -     |
| 1000 | pressure (N/mm²)             |       |
|      | P <sub>n</sub> Hub surface   | -     |
|      | pressure (N/mm²)             |       |
|      | Clamp screws Qty             | 10    |
|      | Clamp screws size            | M12   |
|      | Clamp screws nut             | -     |
|      | M <sub>s</sub> Screw         | 100   |
|      | tightening torque            |       |
|      | (Nm)                         |       |
|      | Weight (kg)                  | 10    |
|      |                              |       |