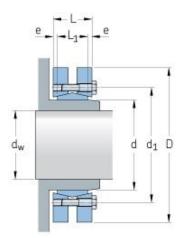

## PHF FX190-240X405

| 5                                                                                                                                                                                                                                                                                                                                                                                                                                                                                                                                                                                                                                                                                                                                                                                                                                                                                                                                                                                                                                                                                                                                                                                                                                                                                                                                                                                                                                                                                                                                                                                                                                                                                                                                                                                                                                                                                                                                                                                                                                                                                                                              |                              |        |
|--------------------------------------------------------------------------------------------------------------------------------------------------------------------------------------------------------------------------------------------------------------------------------------------------------------------------------------------------------------------------------------------------------------------------------------------------------------------------------------------------------------------------------------------------------------------------------------------------------------------------------------------------------------------------------------------------------------------------------------------------------------------------------------------------------------------------------------------------------------------------------------------------------------------------------------------------------------------------------------------------------------------------------------------------------------------------------------------------------------------------------------------------------------------------------------------------------------------------------------------------------------------------------------------------------------------------------------------------------------------------------------------------------------------------------------------------------------------------------------------------------------------------------------------------------------------------------------------------------------------------------------------------------------------------------------------------------------------------------------------------------------------------------------------------------------------------------------------------------------------------------------------------------------------------------------------------------------------------------------------------------------------------------------------------------------------------------------------------------------------------------|------------------------------|--------|
|                                                                                                                                                                                                                                                                                                                                                                                                                                                                                                                                                                                                                                                                                                                                                                                                                                                                                                                                                                                                                                                                                                                                                                                                                                                                                                                                                                                                                                                                                                                                                                                                                                                                                                                                                                                                                                                                                                                                                                                                                                                                                                                                | Bushing no.                  | FX190  |
|                                                                                                                                                                                                                                                                                                                                                                                                                                                                                                                                                                                                                                                                                                                                                                                                                                                                                                                                                                                                                                                                                                                                                                                                                                                                                                                                                                                                                                                                                                                                                                                                                                                                                                                                                                                                                                                                                                                                                                                                                                                                                                                                | d (mm)                       | 240    |
| A                                                                                                                                                                                                                                                                                                                                                                                                                                                                                                                                                                                                                                                                                                                                                                                                                                                                                                                                                                                                                                                                                                                                                                                                                                                                                                                                                                                                                                                                                                                                                                                                                                                                                                                                                                                                                                                                                                                                                                                                                                                                                                                              | d (in)                       | 9.45   |
|                                                                                                                                                                                                                                                                                                                                                                                                                                                                                                                                                                                                                                                                                                                                                                                                                                                                                                                                                                                                                                                                                                                                                                                                                                                                                                                                                                                                                                                                                                                                                                                                                                                                                                                                                                                                                                                                                                                                                                                                                                                                                                                                | D (mm)                       | 405    |
|                                                                                                                                                                                                                                                                                                                                                                                                                                                                                                                                                                                                                                                                                                                                                                                                                                                                                                                                                                                                                                                                                                                                                                                                                                                                                                                                                                                                                                                                                                                                                                                                                                                                                                                                                                                                                                                                                                                                                                                                                                                                                                                                | d <sub>w</sub> (mm)          | 170    |
|                                                                                                                                                                                                                                                                                                                                                                                                                                                                                                                                                                                                                                                                                                                                                                                                                                                                                                                                                                                                                                                                                                                                                                                                                                                                                                                                                                                                                                                                                                                                                                                                                                                                                                                                                                                                                                                                                                                                                                                                                                                                                                                                | L (mm)                       | 109    |
| And a state of the                                                                                                                                                                                                                                                                                                                                                                                                                                                                                                                                                                                                                                                                                                                                                                                                                                                                                                                                                                                                                                                                                                                                                                                                                                                                                                                                                                                                                                                                                                                                                                                                                                                                                                                                                                                                                                                                                                                                                                                                                                                                                                             | L <sub>1</sub> (mm)          | 92     |
| A                                                                                                                                                                                                                                                                                                                                                                                                                                                                                                                                                                                                                                                                                                                                                                                                                                                                                                                                                                                                                                                                                                                                                                                                                                                                                                                                                                                                                                                                                                                                                                                                                                                                                                                                                                                                                                                                                                                                                                                                                                                                                                                              | L <sub>2</sub> (mm)          | -      |
|                                                                                                                                                                                                                                                                                                                                                                                                                                                                                                                                                                                                                                                                                                                                                                                                                                                                                                                                                                                                                                                                                                                                                                                                                                                                                                                                                                                                                                                                                                                                                                                                                                                                                                                                                                                                                                                                                                                                                                                                                                                                                                                                | L <sub>3</sub> (mm)          | -      |
|                                                                                                                                                                                                                                                                                                                                                                                                                                                                                                                                                                                                                                                                                                                                                                                                                                                                                                                                                                                                                                                                                                                                                                                                                                                                                                                                                                                                                                                                                                                                                                                                                                                                                                                                                                                                                                                                                                                                                                                                                                                                                                                                | B (mm)                       | 0      |
| Provide and a second                                                                                                                                                                                                                                                                                                                                                                                                                                                                                                                                                                                                                                                                                                                                                                                                                                                                                                                                                                                                                                                                                                                                                                                                                                                                                                                                                                                                                                                                                                                                                                                                                                                                                                                                                                                                                                                                                                                                                                                                                                                                                                           | D <sub>1</sub> (mm)          | -      |
|                                                                                                                                                                                                                                                                                                                                                                                                                                                                                                                                                                                                                                                                                                                                                                                                                                                                                                                                                                                                                                                                                                                                                                                                                                                                                                                                                                                                                                                                                                                                                                                                                                                                                                                                                                                                                                                                                                                                                                                                                                                                                                                                | d <sub>1</sub> (mm)          | 295    |
| deserves of                                                                                                                                                                                                                                                                                                                                                                                                                                                                                                                                                                                                                                                                                                                                                                                                                                                                                                                                                                                                                                                                                                                                                                                                                                                                                                                                                                                                                                                                                                                                                                                                                                                                                                                                                                                                                                                                                                                                                                                                                                                                                                                    | e (mm)                       | 8.5    |
|                                                                                                                                                                                                                                                                                                                                                                                                                                                                                                                                                                                                                                                                                                                                                                                                                                                                                                                                                                                                                                                                                                                                                                                                                                                                                                                                                                                                                                                                                                                                                                                                                                                                                                                                                                                                                                                                                                                                                                                                                                                                                                                                | F <sub>t</sub> Transmissible | 1464   |
|                                                                                                                                                                                                                                                                                                                                                                                                                                                                                                                                                                                                                                                                                                                                                                                                                                                                                                                                                                                                                                                                                                                                                                                                                                                                                                                                                                                                                                                                                                                                                                                                                                                                                                                                                                                                                                                                                                                                                                                                                                                                                                                                | axial force (kN)             |        |
| Contraction of the local distance of the loc | M <sub>t</sub> Transmissible | 120000 |
|                                                                                                                                                                                                                                                                                                                                                                                                                                                                                                                                                                                                                                                                                                                                                                                                                                                                                                                                                                                                                                                                                                                                                                                                                                                                                                                                                                                                                                                                                                                                                                                                                                                                                                                                                                                                                                                                                                                                                                                                                                                                                                                                | torque (Nm)                  |        |
|                                                                                                                                                                                                                                                                                                                                                                                                                                                                                                                                                                                                                                                                                                                                                                                                                                                                                                                                                                                                                                                                                                                                                                                                                                                                                                                                                                                                                                                                                                                                                                                                                                                                                                                                                                                                                                                                                                                                                                                                                                                                                                                                | P <sub>w</sub> Shaft surface | -      |
|                                                                                                                                                                                                                                                                                                                                                                                                                                                                                                                                                                                                                                                                                                                                                                                                                                                                                                                                                                                                                                                                                                                                                                                                                                                                                                                                                                                                                                                                                                                                                                                                                                                                                                                                                                                                                                                                                                                                                                                                                                                                                                                                | pressure (N/mm²)             |        |
|                                                                                                                                                                                                                                                                                                                                                                                                                                                                                                                                                                                                                                                                                                                                                                                                                                                                                                                                                                                                                                                                                                                                                                                                                                                                                                                                                                                                                                                                                                                                                                                                                                                                                                                                                                                                                                                                                                                                                                                                                                                                                                                                | P <sub>n</sub> Hub surface   | -      |
|                                                                                                                                                                                                                                                                                                                                                                                                                                                                                                                                                                                                                                                                                                                                                                                                                                                                                                                                                                                                                                                                                                                                                                                                                                                                                                                                                                                                                                                                                                                                                                                                                                                                                                                                                                                                                                                                                                                                                                                                                                                                                                                                | pressure (N/mm²)             |        |
|                                                                                                                                                                                                                                                                                                                                                                                                                                                                                                                                                                                                                                                                                                                                                                                                                                                                                                                                                                                                                                                                                                                                                                                                                                                                                                                                                                                                                                                                                                                                                                                                                                                                                                                                                                                                                                                                                                                                                                                                                                                                                                                                | Clamp screws Qty             | 12     |
|                                                                                                                                                                                                                                                                                                                                                                                                                                                                                                                                                                                                                                                                                                                                                                                                                                                                                                                                                                                                                                                                                                                                                                                                                                                                                                                                                                                                                                                                                                                                                                                                                                                                                                                                                                                                                                                                                                                                                                                                                                                                                                                                | Clamp screws size            | M20    |
|                                                                                                                                                                                                                                                                                                                                                                                                                                                                                                                                                                                                                                                                                                                                                                                                                                                                                                                                                                                                                                                                                                                                                                                                                                                                                                                                                                                                                                                                                                                                                                                                                                                                                                                                                                                                                                                                                                                                                                                                                                                                                                                                | Clamp screws nut             | -      |
| And and a state of the                                                                                                                                                                                                                                                                                                                                                                                                                                                                                                                                                                                                                                                                                                                                                                                                                                                                                                                                                                                                                                                                                                                                                                                                                                                                                                                                                                                                                                                                                                                                                                                                                                                                                                                                                                                                                                                                                                                                                                                                                                                                                                         | M <sub>s</sub> Screw         | 490    |
|                                                                                                                                                                                                                                                                                                                                                                                                                                                                                                                                                                                                                                                                                                                                                                                                                                                                                                                                                                                                                                                                                                                                                                                                                                                                                                                                                                                                                                                                                                                                                                                                                                                                                                                                                                                                                                                                                                                                                                                                                                                                                                                                | tightening torque            |        |
|                                                                                                                                                                                                                                                                                                                                                                                                                                                                                                                                                                                                                                                                                                                                                                                                                                                                                                                                                                                                                                                                                                                                                                                                                                                                                                                                                                                                                                                                                                                                                                                                                                                                                                                                                                                                                                                                                                                                                                                                                                                                                                                                | (Nm)                         |        |
|                                                                                                                                                                                                                                                                                                                                                                                                                                                                                                                                                                                                                                                                                                                                                                                                                                                                                                                                                                                                                                                                                                                                                                                                                                                                                                                                                                                                                                                                                                                                                                                                                                                                                                                                                                                                                                                                                                                                                                                                                                                                                                                                | Weight (kg)                  | 67     |
|                                                                                                                                                                                                                                                                                                                                                                                                                                                                                                                                                                                                                                                                                                                                                                                                                                                                                                                                                                                                                                                                                                                                                                                                                                                                                                                                                                                                                                                                                                                                                                                                                                                                                                                                                                                                                                                                                                                                                                                                                                                                                                                                |                              |        |