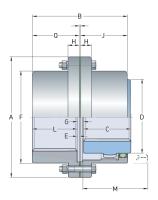

## PHE 40GCRSB

| Power per 100       321         r/min (kW)       430.29         r/min (HP)       30609         Rated torque (Nm)       30609         Rated torque (lbft)       22576.04         Speed Max. (r/min)       3600         Bore diameter Min. (mm)       64         Bore diameter Min. (in)       160         Max. (mm)       807         Bore diameter Max. (in)       4.318         A (in)       12.52         B (mm)       248         B (in)       9.76         C (mm)       121         C (in)       4.76         D (mm)       210         D (in)       8.27         E (mm)       245 | Size                                  | 40 GC  |
|---------------------------------------------------------------------------------------------------------------------------------------------------------------------------------------------------------------------------------------------------------------------------------------------------------------------------------------------------------------------------------------------------------------------------------------------------------------------------------------------------------------------------------------------------------------------------------------|---------------------------------------|--------|
| Power per 100       430.29         r/min (HP)       30609         Rated torque (Ibft)       22576.04         Speed Max. (r/min)       3600         Bore diameter Min. (mm)       64         Bore diameter Min. (in)       2.52         (in)       160         Max. (mm)       6.3         Max. (in)       318         A (in)       12.52         B (mm)       248         B (in)       9.76         C (mm)       121         C (in)       4.76         D (mm)       210         D (in)       8.27                                                                                     |                                       | 321    |
| r/min (HP)  Rated torque (Nm) 30609  Rated torque (Ibft) 22576.04  Speed Max. (r/min) 3600  Bore diameter Min. (mm)  Bore diameter Min. (in)  Bore diameter Min. (in)  Bore diameter Min. (in)  Bore diameter Min. (in)  A (mm) 318  A (in) 12.52  B (mm) 248  B (in) 9.76  C (mm) 121  C (in) 4.76  D (mm) 210  D (in) 8.27                                                                                                                                                                                                                                                          |                                       | 420.20 |
| Rated torque (Nm)       30609         Rated torque (lbft)       22576.04         Speed Max. (r/min)       3600         Bore diameter Min. (mm)       64         Bore diameter Min. (in)       2.52         Bore diameter Max. (mm)       160         Max. (in)       6.3         Max. (in)       318         A (in)       12.52         B (mm)       248         B (in)       9.76         C (mm)       121         C (in)       4.76         D (mm)       210         D (in)       8.27                                                                                              | •                                     | 430.29 |
| Rated torque (lbft)       22576.04         Speed Max. (r/min)       3600         Bore diameter Min. (mm)       64         Bore diameter Min. (in)       2.52         Bore diameter Max. (mm)       160         Max. (mm)       318         A (mm)       318         A (in)       12.52         B (mm)       248         B (in)       9.76         C (mm)       121         C (in)       4.76         D (mm)       210         D (in)       8.27                                                                                                                                       |                                       | 20.000 |
| Speed Max. (r/min)       3600         Bore diameter Min. (mm)       64         Bore diameter Min. (in)       2.52         (in)       160         Max. (mm)       6.3         Max. (in)       318         A (in)       12.52         B (mm)       248         B (in)       9.76         C (mm)       121         C (in)       4.76         D (mm)       210         D (in)       8.27                                                                                                                                                                                                  |                                       |        |
| Bore diameter Min. (mm)  Bore diameter Min. (in)  Bore diameter Min. (in)  Bore diameter 160  Max. (mm)  Bore diameter 6.3  Max. (in)  A (mm) 318  A (in) 12.52  B (mm) 248  B (in) 9.76  C (mm) 121  C (in) 4.76  D (mm) 210  D (in) 8.27                                                                                                                                                                                                                                                                                                                                            | · · · · · · · · · · · · · · · · · · · |        |
| (mm)   2.52   (in)   Bore diameter Min.   (in)   Bore diameter   160   Max. (mm)   Bore diameter   Max. (in)   A (in)   A (in)   12.52   B (mm)   248   B (in)   9.76   C (mm)   121   C (in)   4.76   D (mm)   210   D (in)   8.27                                                                                                                                                                                                                                                                                                                                                   | Speed Max. (r/min)                    |        |
| Bore diameter Min. (in)  Bore diameter Max. (mm)  Bore diameter Max. (in)  A (mm)  A (in)  318  A (in)  12.52  B (mm)  248  B (in)  9.76  C (mm)  121  C (in)  A (76  D (mm)  D (in)  2.52                                                                                                                                                                                                                                                                                                                                                                                            | Bore diameter Min.                    | 64     |
| (in)  Bore diameter Max. (mm)  Bore diameter Max. (in)  A (mm)  A (in)  318  A (in)  12.52  B (mm)  248  B (in)  9.76  C (mm)  C (in)  4.76  D (mm)  D (in)  8.27                                                                                                                                                                                                                                                                                                                                                                                                                     |                                       |        |
| Bore diameter       160         Max. (mm)       6.3         Bore diameter       6.3         Max. (in)       318         A (in)       12.52         B (mm)       248         B (in)       9.76         C (mm)       121         C (in)       4.76         D (mm)       210         D (in)       8.27                                                                                                                                                                                                                                                                                   |                                       | 2.52   |
| Max. (mm)  Bore diameter Max. (in)  A (mm)  318  A (in)  12.52  B (mm)  248  B (in)  9.76  C (mm)  121  C (in)  4.76  D (mm)  D (in)  8.27                                                                                                                                                                                                                                                                                                                                                                                                                                            |                                       | 1.00   |
| Bore diameter       6.3         Max. (in)       318         A (in)       12.52         B (mm)       248         B (in)       9.76         C (mm)       121         C (in)       4.76         D (mm)       210         D (in)       8.27                                                                                                                                                                                                                                                                                                                                               |                                       | 160    |
| Max. (in)  A (mm)  318  A (in)  12.52  B (mm)  248  B (in)  9.76  C (mm)  121  C (in)  4.76  D (mm)  210  D (in)  8.27                                                                                                                                                                                                                                                                                                                                                                                                                                                                |                                       | 6.2    |
| A (mm)       318         A (in)       12.52         B (mm)       248         B (in)       9.76         C (mm)       121         C (in)       4.76         D (mm)       210         D (in)       8.27                                                                                                                                                                                                                                                                                                                                                                                  |                                       | 0.3    |
| A (in) 12.52  B (mm) 248  B (in) 9.76  C (mm) 121  C (in) 4.76  D (mm) 210  D (in) 8.27                                                                                                                                                                                                                                                                                                                                                                                                                                                                                               |                                       | 318    |
| B (mm) 248 B (in) 9.76 C (mm) 121 C (in) 4.76 D (mm) 210 D (in) 8.27                                                                                                                                                                                                                                                                                                                                                                                                                                                                                                                  |                                       |        |
| B (in) 9.76 C (mm) 121 C (in) 4.76 D (mm) 210 D (in) 8.27                                                                                                                                                                                                                                                                                                                                                                                                                                                                                                                             |                                       | 248    |
| C (mm) 121 C (in) 4.76 D (mm) 210 D (in) 8.27                                                                                                                                                                                                                                                                                                                                                                                                                                                                                                                                         |                                       |        |
| C (in) 4.76  D (mm) 210  D (in) 8.27                                                                                                                                                                                                                                                                                                                                                                                                                                                                                                                                                  |                                       |        |
| D (mm) 210<br>D (in) 8.27                                                                                                                                                                                                                                                                                                                                                                                                                                                                                                                                                             |                                       |        |
| D (in) 8.27                                                                                                                                                                                                                                                                                                                                                                                                                                                                                                                                                                           |                                       |        |
| - (m)                                                                                                                                                                                                                                                                                                                                                                                                                                                                                                                                                                                 |                                       |        |
| F (mm) 245                                                                                                                                                                                                                                                                                                                                                                                                                                                                                                                                                                            |                                       |        |
| 1 (11111)                                                                                                                                                                                                                                                                                                                                                                                                                                                                                                                                                                             | F (mm)                                | 245    |
| F (in) 9.65                                                                                                                                                                                                                                                                                                                                                                                                                                                                                                                                                                           | F (in)                                | 9.65   |
| H (mm) 28.4                                                                                                                                                                                                                                                                                                                                                                                                                                                                                                                                                                           | H (mm)                                | 28.4   |
| H (in)                                                                                                                                                                                                                                                                                                                                                                                                                                                                                                                                                                                | H (in)                                | 1.12   |
| J (mm) 111                                                                                                                                                                                                                                                                                                                                                                                                                                                                                                                                                                            | J (mm)                                | 111    |
| J (in) 4.37                                                                                                                                                                                                                                                                                                                                                                                                                                                                                                                                                                           | J (in)                                | 4.37   |

| M (mm)                                               | 145    |
|------------------------------------------------------|--------|
| M (in)                                               | 5.71   |
| Gap G Min. (mm)                                      | 6      |
| Gap G Min. (in)                                      | 0.24   |
| Lubricant mass (kg)                                  | 0.91   |
| Lubricant mass (lbs)                                 | 2.01   |
| Coupling mass<br>without bore and<br>min. DBSE (kg)  | 97     |
| Coupling mass<br>without bore and<br>min. DBSE (lbs) | 213.85 |