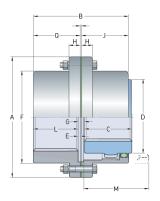

## PHE 50GCRSB

| Power per 100 r/min (kW) Power per 100 r/min (HP) Rated torque (Nm) Rated torque (lbft) Speed Max. (r/min) Bore diameter Min. (in) Bore diameter Min. (in) Bore diameter Min. (in) Bore diameter Max. (in) A (mm) Bore diameter Max. (in) A (in) A (in) B (in) | Size                | 50 GC    |
|--------------------------------------------------------------------------------------------------------------------------------------------------------------------------------------------------------------------------------------------------------------------------------------------------------------------------------------------------------------------------------------------------------------------------------------------------------------------------------------------------------------------------------------------------------------------------------------------------------------------------------------------------------------------------------------------------------------------------------------------------------------------------------------------------------------------------------------------------------------------------------------------------------------------------------------------------------------------------------------------------------------------------------------------------------------------------------------------------------------------------------------------------------------------------------------------------------------------------------------------------------------------------------------------------------------------------------------------------------------------------------------------------------------------------------------------------------------------------------------------------------------------------------------------------------------------------------------------------------------------------------------------------------------------------------------------------------------------------------------------------------------------------------------------------------------------------------------------------------------------------------------------------------------------------------------------------------------------------------------------------------------------------------------------------------------------------------------------------------------------------------|---------------------|----------|
| r/min (kW)  Power per 100 r/min (HP)  Rated torque (Nm) 56600  Rated torque (lbft) 41746.02  Speed Max. (r/min) 2900  Bore diameter Min. (mm)  Bore diameter Min. (in)  Bore diameter Min. (in)  Bore diameter Max. (in)  A (mm) 389  A (in) 15.31  B (mm) 314  B (in) 12.36  C (mm) 153  C (in) 6.02  D (mm) 254  D (in) 10  F (mm) 306  F (in) 12.05  H (mm) 38.1  H (in) 1.5  J (mm) 141                                                                                                                                                                                                                                                                                                                                                                                                                                                                                                                                                                                                                                                                                                                                                                                                                                                                                                                                                                                                                                                                                                                                                                                                                                                                                                                                                                                                                                                                                                                                                                                                                                                                                                                                    | Power per 100       | 593      |
| r/min (HP)  Rated torque (Nm) 56600  Rated torque (lbft) 41746.02  Speed Max. (r/min) 2900  Bore diameter Min. (mm)  Bore diameter Min. (in)  Bore diameter Max. (mm)  Bore diameter Max. (in)  A (mm) 389  A (in) 15.31  B (mm) 314  B (in) 12.36  C (mm) 153  C (in) 6.02  D (mm) 254  D (in) 10  F (mm) 306  F (in) 12.05  H (mm) 38.1  H (in) 1.5  J (mm) 141                                                                                                                                                                                                                                                                                                                                                                                                                                                                                                                                                                                                                                                                                                                                                                                                                                                                                                                                                                                                                                                                                                                                                                                                                                                                                                                                                                                                                                                                                                                                                                                                                                                                                                                                                              | •                   |          |
| Rated torque (Ibft)       41746.02         Speed Max. (r/min)       2900         Bore diameter Min. (mm)       89         Bore diameter Min. (in)       3.5         Bore diameter Max. (mm)       200         Bore diameter Max. (in)       7.87         A (mm)       389         A (in)       15.31         B (mm)       314         B (in)       12.36         C (mm)       153         C (in)       6.02         D (mm)       254         D (in)       10         F (mm)       306         F (in)       12.05         H (mm)       38.1         H (in)       1.5         J (mm)       141                                                                                                                                                                                                                                                                                                                                                                                                                                                                                                                                                                                                                                                                                                                                                                                                                                                                                                                                                                                                                                                                                                                                                                                                                                                                                                                                                                                                                                                                                                                                   | Power per 100       | 794.91   |
| Rated torque (lbft)       41746.02         Speed Max. (r/min)       2900         Bore diameter Min. (mm)       89         Bore diameter Min. (in)       3.5         Bore diameter Max. (mm)       200         Max. (mm)       389         A (in)       15.31         B (mm)       314         B (in)       12.36         C (mm)       153         C (in)       6.02         D (mm)       254         D (in)       10         F (mm)       306         F (in)       12.05         H (mm)       38.1         H (in)       1.5         J (mm)       141                                                                                                                                                                                                                                                                                                                                                                                                                                                                                                                                                                                                                                                                                                                                                                                                                                                                                                                                                                                                                                                                                                                                                                                                                                                                                                                                                                                                                                                                                                                                                                           | r/min (HP)          |          |
| Speed Max. (r/min)       2900         Bore diameter Min. (mm)       89         Bore diameter Min. (in)       3.5         Bore diameter Max. (mm)       200         Max. (mm)       389         A (in)       15.31         B (mm)       314         B (in)       12.36         C (mm)       153         C (in)       6.02         D (mm)       254         D (in)       10         F (mm)       306         F (in)       12.05         H (mm)       38.1         H (in)       1.5         J (mm)       141                                                                                                                                                                                                                                                                                                                                                                                                                                                                                                                                                                                                                                                                                                                                                                                                                                                                                                                                                                                                                                                                                                                                                                                                                                                                                                                                                                                                                                                                                                                                                                                                                      | Rated torque (Nm)   | 56600    |
| Bore diameter Min. (mm)  Bore diameter Min. (in)  Bore diameter Min. (in)  Bore diameter 200  Max. (mm)  Bore diameter 7.87  Max. (in)  A (mm) 389  A (in) 15.31  B (mm) 314  B (in) 12.36  C (mm) 153  C (in) 6.02  D (mm) 254  D (in) 10  F (mm) 306  F (in) 12.05  H (mm) 38.1  H (in) 1.5  J (mm) 141                                                                                                                                                                                                                                                                                                                                                                                                                                                                                                                                                                                                                                                                                                                                                                                                                                                                                                                                                                                                                                                                                                                                                                                                                                                                                                                                                                                                                                                                                                                                                                                                                                                                                                                                                                                                                      | Rated torque (lbft) | 41746.02 |
| Some diameter Min. (in)   3.5                                                                                                                                                                                                                                                                                                                                                                                                                                                                                                                                                                                                                                                                                                                                                                                                                                                                                                                                                                                                                                                                                                                                                                                                                                                                                                                                                                                                                                                                                                                                                                                                                                                                                                                                                                                                                                                                                                                                                                                                                                                                                                  | Speed Max. (r/min)  | 2900     |
| Bore diameter Min.       3.5         (in)       200         Max. (mm)       7.87         Max. (in)       389         A (in)       15.31         B (mm)       314         B (in)       12.36         C (mm)       153         C (in)       6.02         D (mm)       254         D (in)       10         F (mm)       306         F (in)       12.05         H (mm)       38.1         H (in)       1.5         J (mm)       141                                                                                                                                                                                                                                                                                                                                                                                                                                                                                                                                                                                                                                                                                                                                                                                                                                                                                                                                                                                                                                                                                                                                                                                                                                                                                                                                                                                                                                                                                                                                                                                                                                                                                                | Bore diameter Min.  | 89       |
| (in)       Bore diameter         Max. (mm)       7.87         Bore diameter       7.87         Max. (in)       389         A (in)       15.31         B (mm)       314         B (in)       12.36         C (mm)       153         C (in)       6.02         D (mm)       254         D (in)       10         F (mm)       306         F (in)       12.05         H (mm)       38.1         H (in)       1.5         J (mm)       141                                                                                                                                                                                                                                                                                                                                                                                                                                                                                                                                                                                                                                                                                                                                                                                                                                                                                                                                                                                                                                                                                                                                                                                                                                                                                                                                                                                                                                                                                                                                                                                                                                                                                          | (mm)                |          |
| Bore diameter       200         Max. (mm)       7.87         Bore diameter       7.87         Max. (in)       389         A (in)       15.31         B (mm)       314         B (in)       12.36         C (mm)       153         C (in)       6.02         D (mm)       254         D (in)       10         F (mm)       306         F (in)       12.05         H (mm)       38.1         H (in)       1.5         J (mm)       141                                                                                                                                                                                                                                                                                                                                                                                                                                                                                                                                                                                                                                                                                                                                                                                                                                                                                                                                                                                                                                                                                                                                                                                                                                                                                                                                                                                                                                                                                                                                                                                                                                                                                           |                     | 3.5      |
| Max. (mm)         Bore diameter       7.87         Max. (in)       389         A (in)       15.31         B (mm)       314         B (in)       12.36         C (mm)       153         C (in)       6.02         D (mm)       254         D (in)       10         F (mm)       306         F (in)       12.05         H (mm)       38.1         H (in)       1.5         J (mm)       141                                                                                                                                                                                                                                                                                                                                                                                                                                                                                                                                                                                                                                                                                                                                                                                                                                                                                                                                                                                                                                                                                                                                                                                                                                                                                                                                                                                                                                                                                                                                                                                                                                                                                                                                      |                     |          |
| Bore diameter       7.87         Max. (in)       389         A (in)       15.31         B (mm)       314         B (in)       12.36         C (mm)       153         C (in)       6.02         D (mm)       254         D (in)       10         F (mm)       306         F (in)       12.05         H (mm)       38.1         H (in)       1.5         J (mm)       141                                                                                                                                                                                                                                                                                                                                                                                                                                                                                                                                                                                                                                                                                                                                                                                                                                                                                                                                                                                                                                                                                                                                                                                                                                                                                                                                                                                                                                                                                                                                                                                                                                                                                                                                                        |                     | 200      |
| Max. (in)         A (mm)       389         A (in)       15.31         B (mm)       314         B (in)       12.36         C (mm)       153         C (in)       6.02         D (mm)       254         D (in)       10         F (mm)       306         F (in)       12.05         H (mm)       38.1         H (in)       1.5         J (mm)       141                                                                                                                                                                                                                                                                                                                                                                                                                                                                                                                                                                                                                                                                                                                                                                                                                                                                                                                                                                                                                                                                                                                                                                                                                                                                                                                                                                                                                                                                                                                                                                                                                                                                                                                                                                          |                     | 7 97     |
| A (mm)       389         A (in)       15.31         B (mm)       314         B (in)       12.36         C (mm)       153         C (in)       6.02         D (mm)       254         D (in)       10         F (mm)       306         F (in)       12.05         H (mm)       38.1         H (in)       1.5         J (mm)       141                                                                                                                                                                                                                                                                                                                                                                                                                                                                                                                                                                                                                                                                                                                                                                                                                                                                                                                                                                                                                                                                                                                                                                                                                                                                                                                                                                                                                                                                                                                                                                                                                                                                                                                                                                                            |                     | 7.07     |
| A (in) 15.31  B (mm) 314  B (in) 12.36  C (mm) 153  C (in) 6.02  D (mm) 254  D (in) 10  F (mm) 306  F (in) 12.05  H (mm) 38.1  H (in) 1.5  J (mm) 141                                                                                                                                                                                                                                                                                                                                                                                                                                                                                                                                                                                                                                                                                                                                                                                                                                                                                                                                                                                                                                                                                                                                                                                                                                                                                                                                                                                                                                                                                                                                                                                                                                                                                                                                                                                                                                                                                                                                                                          |                     | 389      |
| B (mm) 314 B (in) 12.36 C (mm) 153 C (in) 6.02 D (mm) 254 D (in) 10 F (mm) 306 F (in) 12.05 H (mm) 38.1 H (in) 1.5 J (mm) 141                                                                                                                                                                                                                                                                                                                                                                                                                                                                                                                                                                                                                                                                                                                                                                                                                                                                                                                                                                                                                                                                                                                                                                                                                                                                                                                                                                                                                                                                                                                                                                                                                                                                                                                                                                                                                                                                                                                                                                                                  |                     |          |
| B (in) 12.36 C (mm) 153 C (in) 6.02 D (mm) 254 D (in) 10 F (mm) 306 F (in) 12.05 H (mm) 38.1 H (in) 1.5 J (mm) 141                                                                                                                                                                                                                                                                                                                                                                                                                                                                                                                                                                                                                                                                                                                                                                                                                                                                                                                                                                                                                                                                                                                                                                                                                                                                                                                                                                                                                                                                                                                                                                                                                                                                                                                                                                                                                                                                                                                                                                                                             |                     |          |
| C (mm) 153 C (in) 6.02 D (mm) 254 D (in) 10 F (mm) 306 F (in) 12.05 H (mm) 38.1 H (in) 1.5 J (mm) 141                                                                                                                                                                                                                                                                                                                                                                                                                                                                                                                                                                                                                                                                                                                                                                                                                                                                                                                                                                                                                                                                                                                                                                                                                                                                                                                                                                                                                                                                                                                                                                                                                                                                                                                                                                                                                                                                                                                                                                                                                          |                     |          |
| C (ini) 6.02  D (mm) 254  D (in) 10  F (mm) 306  F (in) 12.05  H (mm) 38.1  H (in) 1.5  J (mm) 141                                                                                                                                                                                                                                                                                                                                                                                                                                                                                                                                                                                                                                                                                                                                                                                                                                                                                                                                                                                                                                                                                                                                                                                                                                                                                                                                                                                                                                                                                                                                                                                                                                                                                                                                                                                                                                                                                                                                                                                                                             |                     |          |
| D (mm) 254  D (in) 10  F (mm) 306  F (in) 12.05  H (mm) 38.1  H (in) 1.5  J (mm) 141                                                                                                                                                                                                                                                                                                                                                                                                                                                                                                                                                                                                                                                                                                                                                                                                                                                                                                                                                                                                                                                                                                                                                                                                                                                                                                                                                                                                                                                                                                                                                                                                                                                                                                                                                                                                                                                                                                                                                                                                                                           |                     |          |
| D (in) 10 F (mm) 306 F (in) 12.05 H (mm) 38.1 H (in) 1.5 J (mm) 141                                                                                                                                                                                                                                                                                                                                                                                                                                                                                                                                                                                                                                                                                                                                                                                                                                                                                                                                                                                                                                                                                                                                                                                                                                                                                                                                                                                                                                                                                                                                                                                                                                                                                                                                                                                                                                                                                                                                                                                                                                                            |                     | ~~~      |
| F (mm) 306 F (in) 12.05 H (mm) 38.1 H (in) 1.5 J (mm) 141                                                                                                                                                                                                                                                                                                                                                                                                                                                                                                                                                                                                                                                                                                                                                                                                                                                                                                                                                                                                                                                                                                                                                                                                                                                                                                                                                                                                                                                                                                                                                                                                                                                                                                                                                                                                                                                                                                                                                                                                                                                                      |                     | -        |
| F (in) 12.05 H (mm) 38.1 H (in) 1.5 J (mm) 141                                                                                                                                                                                                                                                                                                                                                                                                                                                                                                                                                                                                                                                                                                                                                                                                                                                                                                                                                                                                                                                                                                                                                                                                                                                                                                                                                                                                                                                                                                                                                                                                                                                                                                                                                                                                                                                                                                                                                                                                                                                                                 |                     |          |
| H (mm) 38.1<br>H (in) 1.5<br>J (mm) 141                                                                                                                                                                                                                                                                                                                                                                                                                                                                                                                                                                                                                                                                                                                                                                                                                                                                                                                                                                                                                                                                                                                                                                                                                                                                                                                                                                                                                                                                                                                                                                                                                                                                                                                                                                                                                                                                                                                                                                                                                                                                                        |                     |          |
| H (in) 1.5  J (mm) 141                                                                                                                                                                                                                                                                                                                                                                                                                                                                                                                                                                                                                                                                                                                                                                                                                                                                                                                                                                                                                                                                                                                                                                                                                                                                                                                                                                                                                                                                                                                                                                                                                                                                                                                                                                                                                                                                                                                                                                                                                                                                                                         |                     |          |
| J (mm) 141                                                                                                                                                                                                                                                                                                                                                                                                                                                                                                                                                                                                                                                                                                                                                                                                                                                                                                                                                                                                                                                                                                                                                                                                                                                                                                                                                                                                                                                                                                                                                                                                                                                                                                                                                                                                                                                                                                                                                                                                                                                                                                                     | H (mm)              |          |
| 3 (11111)                                                                                                                                                                                                                                                                                                                                                                                                                                                                                                                                                                                                                                                                                                                                                                                                                                                                                                                                                                                                                                                                                                                                                                                                                                                                                                                                                                                                                                                                                                                                                                                                                                                                                                                                                                                                                                                                                                                                                                                                                                                                                                                      | H (in)              | 1.5      |
| J (in) 5.55                                                                                                                                                                                                                                                                                                                                                                                                                                                                                                                                                                                                                                                                                                                                                                                                                                                                                                                                                                                                                                                                                                                                                                                                                                                                                                                                                                                                                                                                                                                                                                                                                                                                                                                                                                                                                                                                                                                                                                                                                                                                                                                    | J (mm)              | 141      |
|                                                                                                                                                                                                                                                                                                                                                                                                                                                                                                                                                                                                                                                                                                                                                                                                                                                                                                                                                                                                                                                                                                                                                                                                                                                                                                                                                                                                                                                                                                                                                                                                                                                                                                                                                                                                                                                                                                                                                                                                                                                                                                                                | J (in)              | 5.55     |

| M (mm)                                               | 183    |
|------------------------------------------------------|--------|
| M (in)                                               | 7.2    |
| Gap G Min. (mm)                                      | 8      |
| Gap G Min. (in)                                      | 0.31   |
| Lubricant mass (kg)                                  | 1.77   |
| Lubricant mass (lbs)                                 | 3.9    |
| Coupling mass<br>without bore and<br>min. DBSE (kg)  | 190    |
| Coupling mass<br>without bore and<br>min. DBSE (lbs) | 418.88 |