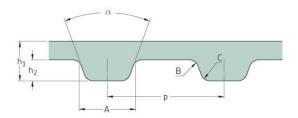

## PHG 300-L-200

| No. of teeth      | 80   |
|-------------------|------|
| Pitch length (in) | 30   |
| Pitch length (mm) | 762  |
| h1 = Height (mm)  | 3.6  |
| h = Height (in)   | 0.14 |
| Width (mm)        | 50.8 |
| Width (in)        | 2    |
| Sleeve (Y/N)      | N    |