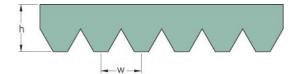

## PHG VSM-4PK0725

| No. of ribs              | 4     |
|--------------------------|-------|
| Effective length<br>(mm) | 725   |
| (11111)                  |       |
| Effective length (in)    | 28.5  |
| h = Height (mm)          | 4.6   |
| Width (mm)               | 14.24 |
| w = Distance             | 3.56  |
| between teeth            |       |
| (mm)                     |       |
|                          |       |