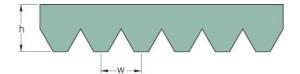

## PHG VSM-5PK1105

| No. of ribs                           | 5    |
|---------------------------------------|------|
| Effective length<br>(mm)              | 1105 |
| Effective length (in)                 | 43.5 |
| h = Height (mm)                       | 4.6  |
| Width (mm)                            | 17.8 |
| w = Distance<br>between teeth<br>(mm) | 3.56 |